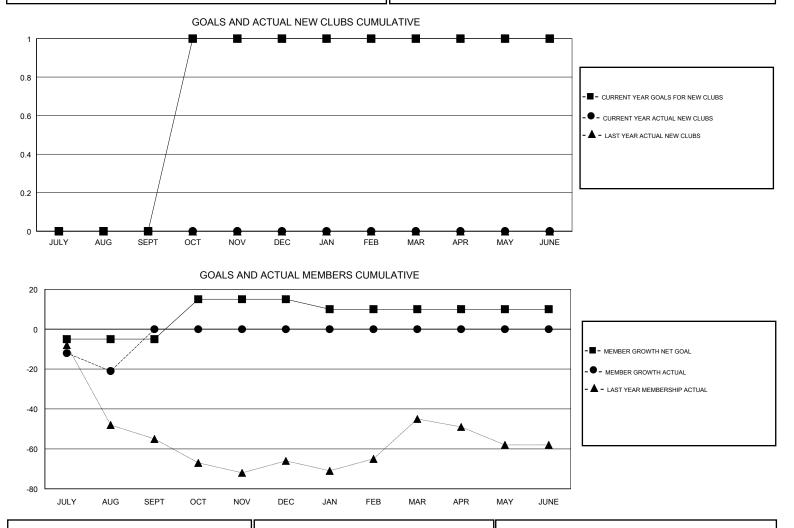

## GMT CA

|               | Club          | S           |               | Members               |                           |                         |                                                    |  |  |
|---------------|---------------|-------------|---------------|-----------------------|---------------------------|-------------------------|----------------------------------------------------|--|--|
|               | RESULTS FOR   | R 2018-2019 |               | RESULTS FOR 2018-2019 |                           |                         |                                                    |  |  |
| QUARTER       | NEW CLUB GOAL | NEW CLUBS   | DROPPED CLUBS | QUARTER               | MEMBER GROWTH NET<br>GOAL | MEMBER GROWTH<br>ACTUAL | DROPPED<br>MEMBERS ACTUAL<br>(including transfers) |  |  |
| JULY/AUG/SEPT | 0             | 0           | 0             | JULY/AUG/SEPT         | -5                        | 4                       | 25                                                 |  |  |
| OCT/NOV/DEC   | 1             | 0           | 0             | OCT/NOV/DEC           | 20                        | 0                       | 0                                                  |  |  |
| JAN/FEB/MAR   | 0             | 0           | 0             | JAN/FEB/MAR           | -5                        | 0                       | 0                                                  |  |  |
| APR/MAY/JUNE  | 0             | 0           | 0             | APR/MAY/JUNE          | 0                         | 0                       | 0                                                  |  |  |